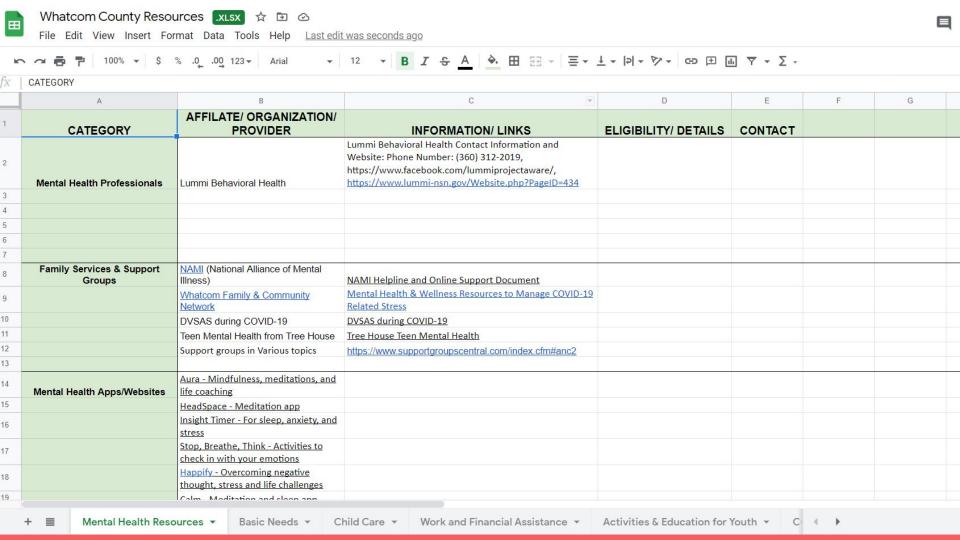

#### **Community Resources**

- Whatcom County Resources Spreadsheet
- Ferndale High School M.E.S.S. Club Resources
- <u>FSD Resources</u> (Ferndale SD Website -> Families -> Remote Learning Information & Resources)
- Ferndale Community Service Cooperative