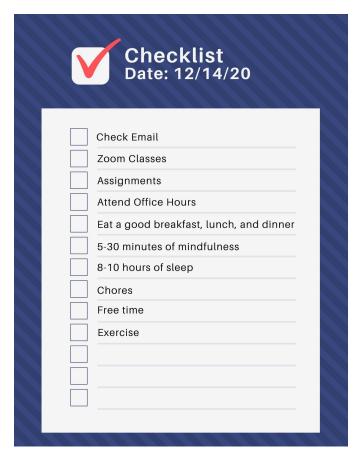

d. Exercise h. Hot bath or shower/ relaxing sleeping

- 3. Be okay if they want quiet time
- 4. Create a schedule/routine: Include the following:
  - a. Attending and participating in classes
  - b. Seeking out zoom sessions with teachers for connection and help
  - c. Time to do homework
  - d. Chores/other responsibilities
  - e. Sleep/Exercise/Eating healthy (50% of what it means to have balance)
  - f. Free time/down time: fun time
  - g. Consider mindfulness as part of the schedule

# **Schedule Template/checklist**

| 7:00 - 7:15 am   | Wake up and 10 minutes of mindfulness            |  |
|------------------|--------------------------------------------------|--|
| 7:15 - 7:30 am   | Breakfast                                        |  |
| 7:30 - 8:00 am   | Get ready for the day                            |  |
| 8:30 - 9:00 am   | Advisory zoom class/get ready for the day        |  |
| 9:00 - 9:50 am   | Period 1 or 4                                    |  |
| 9:50 - 10:00 am  | Move your body, get away from the computer!      |  |
| 10:00 - 10:50 am | Period 2 or 5                                    |  |
| 10:50 - 11:00 am | Move your body, get away from the computer!      |  |
| 11:00 - 11:50 am | Period 3 or 6                                    |  |
| 11:50 - 12:30 pm | Lunch                                            |  |
| 12:30 - 3:00 pm  | Check all classes and complete assigned work     |  |
| 3:00 - 4:30 pm   | Exercise                                         |  |
| 4:30 - 5:00 pm   | Mindfulness Activity                             |  |
| 5:00 - 6:00 pm   | Chores                                           |  |
| 6:00 - 7:00 pm   | Dinner                                           |  |
| 7:00 - 8:00 pm   | Free time                                        |  |
| 8:00 - 8:30 pm   | Make sure everything is ready to go for tomorrow |  |
| 8:30 - 9:30pm    | Get ready for bed and 10 minutes of mindfulness  |  |
|                  |                                                  |  |